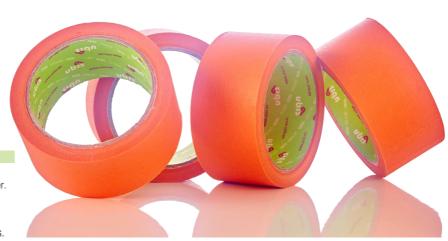

# MASKING 483 ORANGE SUPERIOR ADHESION PREMIUM AUTOMOTIVE MASKING TAPE

#### **CONSTRUCTION**

- Saturated coarse crepe paper.
- Adhesive: Natural rubber
- Color: Orange.
- Other colors also available for big quantities.